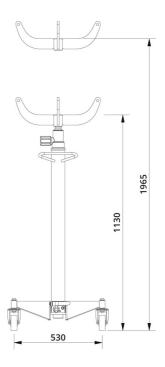

| Capacity:          | 0,6 t   |
|--------------------|---------|
| Min height:        | 1130 mm |
| Max height:        | 1965 mm |
| Width:             | 530 mm  |
| Cylinder diameter: | 30 mm   |
| Castor wheel:      | 80 mm   |
| Weight:            | 33 kg   |