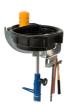

## **HYDRAULIC TRANSMISSION JACK VL6**

### HYDRAULIC TRANSMISSION JACK FOR CARS AND VANS

Item number: 9085500

- Pedal operated pump leaving both hands free for working
- Precise adjustment for positioning of transmission
- Manual dead man's release for optimum safety when lowering
- Hard chromium plated piston rod and pump piston for long life
- Also suitable for many other lifting operations such as mounting of springs, fuel tanks, exhaust pipes etc.

| Capacity:          | 0,6 t   |
|--------------------|---------|
| Min height:        | 1130 mm |
| Max height:        | 1965 mm |
| Width:             | 530 mm  |
| Cylinder diameter: | 30 mm   |
| Castor wheel:      | 80 mm   |
| Weight:            | 33 kg   |