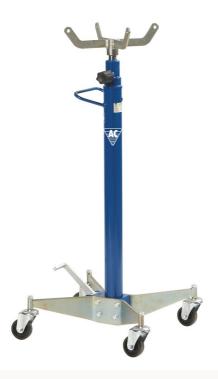

## **HYDRAULIC TRANSMISSION JACK VL6**

### HYDRAULIC TRANSMISSION JACK FOR CARS AND VANS

Item number: 9085500

- Pedal operated pump leaving both hands free for working
- Precise adjustment for positioning of transmission
- Manual dead man's release for optimum safety when lowering
- Hard chromium plated piston rod and pump piston for long life
- Also suitable for many other lifting operations such as mounting of springs, fuel tanks, exhaust pipes etc.

| Capacity:          | 0,6 t   |
|--------------------|---------|
| Min height:        | 1130 mm |
| Max height:        | 1965 mm |
| Width:             | 530 mm  |
| Cylinder diameter: | 30 mm   |
| Castor wheel:      | 80 mm   |
| Weight:            | 33 kg   |