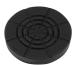

for workshop pits due to low minimum height and long stroke
- Pedal operated pump with built-in quick lift leaving both hands free for working
- Precise adjustment for positioning of transmission
- ✓ Hand operated dead man's release for optimum safety whilst lowering





| Capacity:          | 1,2 t   |
|--------------------|---------|
| Min height:        | 905 mm  |
| Max height:        | 1920 mm |
| Width:             | 720 mm  |
| Cylinder diameter: | 30 mm   |
| Castor wheel:      | 125 mm  |
| Weight:            | 70 kg   |

# **HYDRAULIC TRANSMISSION JACK**

#### **ACCESSORIES VLT12:**



Gearbox saddle for passenger vehicles



Item number: 5900400

#### AS3

Gearbox saddle



Item number: 5900500

S

Saddle



Item number: 9059500

GS1

Rubber cushion for protection of car body



Item number: 3601400

#### **UB15**

Fits all pistons



Item number: 5900350

FΒ

Strut support



Item number: 9059510