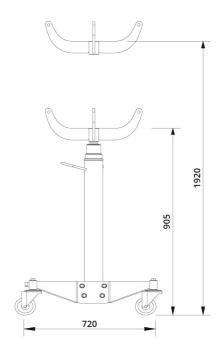

| Capacity:          | 1,2 t   |
|--------------------|---------|
| Min height:        | 905 mm  |
| Max height:        | 1920 mm |
| Width:             | 720 mm  |
| Cylinder diameter: | 30 mm   |
| Castor wheel:      | 125 mm  |
| Weight:            | 70 kg   |