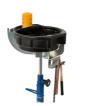

#### AS3

Gearbox saddle

Item number: 5900500

S

Saddle

Item number: 9059500

GS1

Rubber cushion for protection of car body