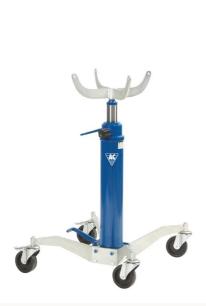

## **HYDRAULIC TRANSMISSION JACK VLT12**

### HYDRAULIC TRANSMISSION JACK WITH 2 STAGE TELESCOPIC CYLINDER

Item number: 9065000

- Especially for lifting heavy truck transmissions
- ✓ Ideal for workshop pits due to low minimum height and long stroke
- Pedal operated pump with built-in quick lift leaving both hands free for working
- Precise adjustment for positioning of transmission
- ✓ Hand operated dead man's release for optimum safety whilst lowering

| Capacity:          | 1,2 t   |
|--------------------|---------|
| Min height:        | 905 mm  |
| Max height:        | 1920 mm |
| Width:             | 720 mm  |
| Cylinder diameter: | 30 mm   |
| Castor wheel:      | 125 mm  |
| Weight:            | 70 kg   |